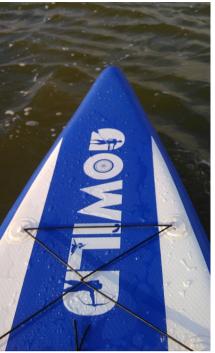

this mural to blend into the rest of the building

Large wooden art piece of anatomist K.F Wenckebach commissioned by the University Medical Hospital

Groningen

SUP board design and paddles for Go Wild!

Go wild provides outdoor sports in Friesland. Sports equipment and accommodation rental between the beautiful forests and lakes of the Gaasterland