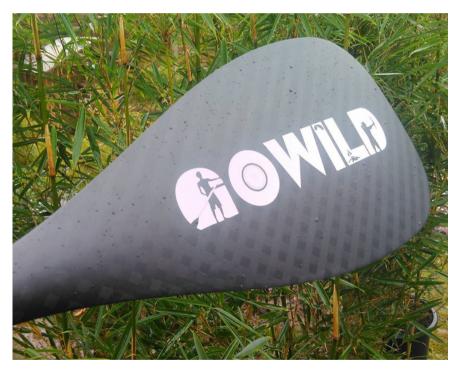

this mural to blend into the rest of the building

Large wooden art piece of anatomist K.F Wenckebach commissioned by the University Medical Hospital

Groningen

SUP board design and paddles for Go Wild!

Go wild provides outdoor sports in Friesland. Sports equipment and accommodation rental between the beautiful forests and lakes of the Gaasterland