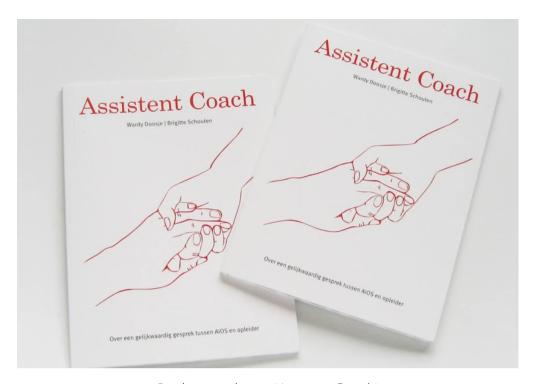

Book cover design "Assistant Coach"

Assistant Coach is a book about the equal conversation between postgraduate doctors and teachers

Book cover "Dialoog"

'Dialoog' describes how a real conversation works. The booklet contains tips on how to conduct such a good dialogue yourself.