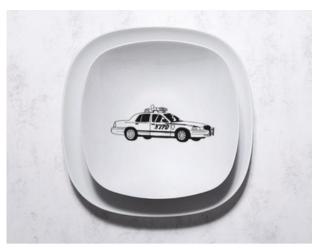

Logo design for drama therapist, trainer, and counselor Anna Hilscher.

Logo design for a food production system that couples aquaculture with hydroponics

Design tableware collection ANYDAY, inspired by daily life in New York City.