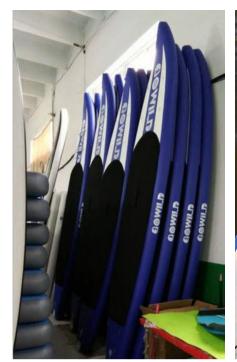

this mural to blend into the rest of the building

Large wooden art piece of anatomist K.F Wenckebach commissioned by the University Medical Hospital

Groningen

SUP board design and paddles for Go Wild!

Go wild provides outdoor sports in Friesland. Sports equipment and accommodation rental between the beautiful forests and lakes of the Gaasterland