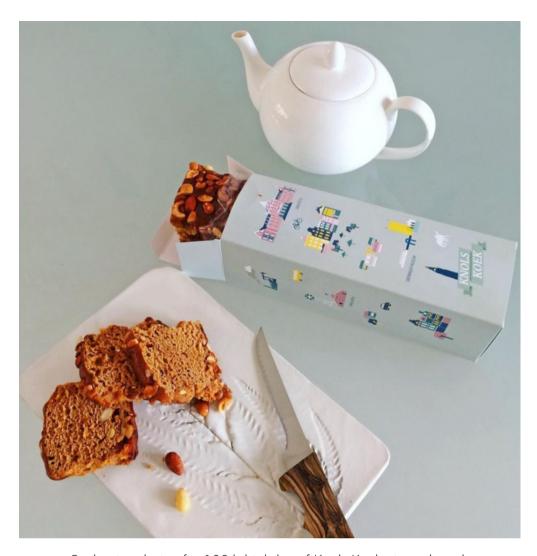

Packaging design for 100th birthday of Knols Koek ginger bread

Hand shadow art print made for lifestyle brand offering unique homeware and accessories called Cake.

Poster, print and postcard designs