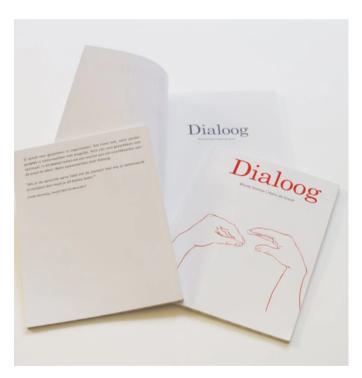

Book cover design "Assistant Coach"

Assistant Coach is a book about the equal conversation between postgraduate doctors and teachers

Book cover "Dialoog"

'Dialoog' describes how a real conversation works. The booklet contains tips on how to conduct such a good dialogue yourself.