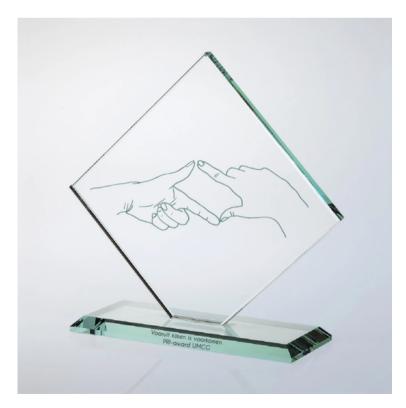

Award for Prospective Risk Analysis - Healthcare, University Medical Center Groningen

1/1 NFT images designed for Bored Bananas.1000 pieces NFT images "Sirens of the Sea" collection.

1/1 NFT images designed for Bored Bananas. Halloween special release