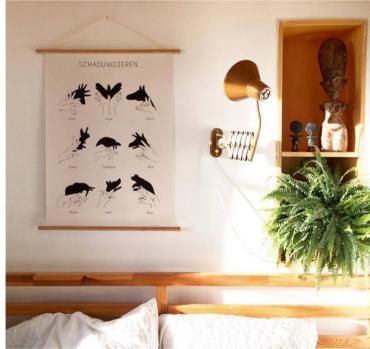

Packaging design for 100th birthday of Knols Koek ginger bread

Hand shadow art print made for lifestyle brand offering unique homeware and accessories called Cake.

Poster, print and postcard designs