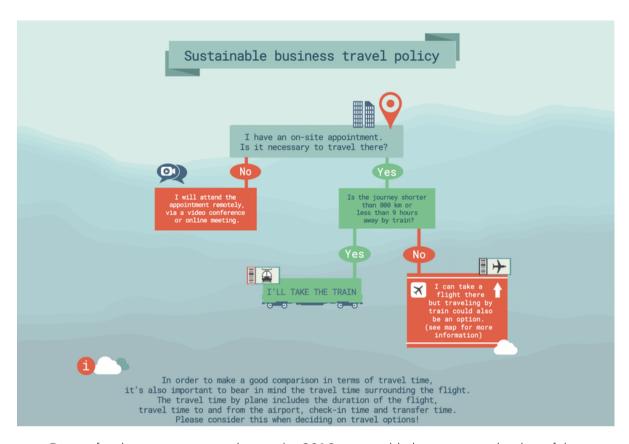

Design for the train travel map according to the 2023 sustainable business travel policy of the State University of Groningen

Design for decision tree according to the 2019 sustainable business travel policy of the State University of Groningen