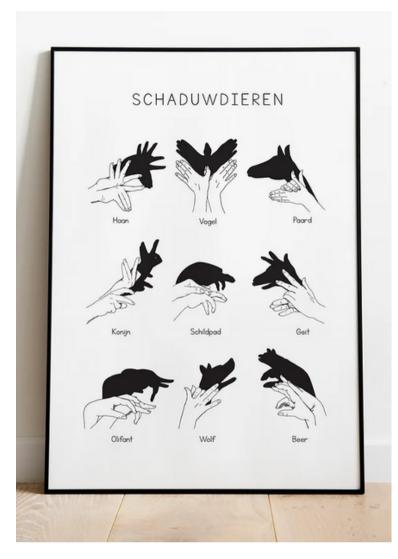

Packaging design for 100th birthday of Knols Koek ginger bread

Hand shadow art print made for lifestyle brand offering unique homeware and accessories called Cake.

Poster, print and postcard designs