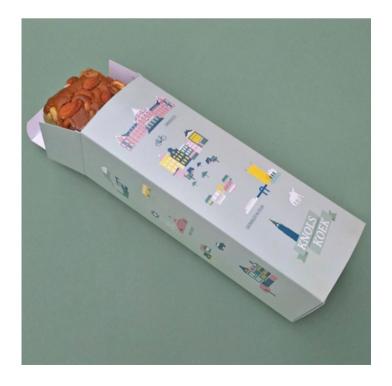

Packaging design for 100th birthday of Knols Koek ginger bread

Hand shadow art print made for lifestyle brand offering unique homeware and accessories called Cake.

Poster, print and postcard designs