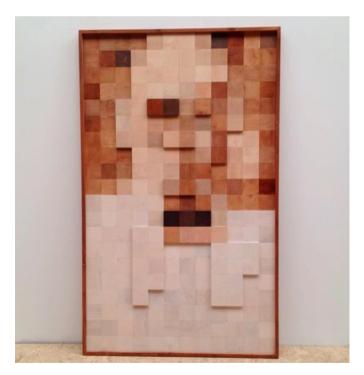

this mural to blend into the rest of the building

Large wooden art piece of anatomist K.F Wenckebach commissioned by the University Medical Hospital

Groningen

SUP board design and paddles for Go Wild!

Go wild provides outdoor sports in Friesland. Sports equipment and accommodation rental between the beautiful forests and lakes of the Gaasterland