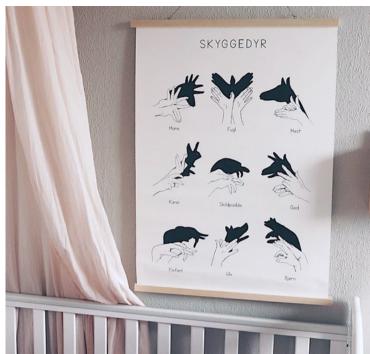

Packaging design for 100th birthday of Knols Koek ginger bread

Hand shadow art print made for lifestyle brand offering unique homeware and accessories called Cake.

Poster, print and postcard designs