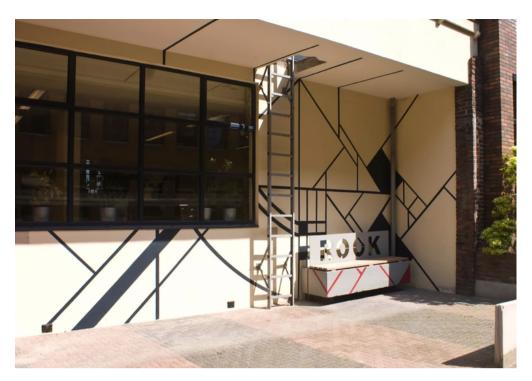

Mural for the Townhall, municipality of Groningen

The building of the Municipality of Groningen / Economic Affairs / Spatial

Planning is a national monument and was built in 1928 by S.J. Bouma.

The architectual style is Amsterdamse School, and therefore I wanted

this mural to blend into the rest of the building

Large wooden art piece of anatomist K.F Wenckebach commissioned by the University Medical Hospital

Groningen

SUP board design and paddles for Go Wild!

Go wild provides outdoor sports in Friesland. Sports equipment and accommodation rental between the beautiful forests and lakes of the Gaasterland